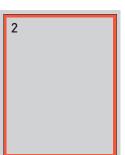

# Full page:

215 x 270 mm
[221 x 276 mm with 3 mm bleed]
No important text within

8 mm from the page edges (red area).