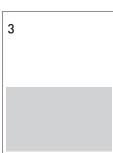

# **Technical Specifications**

# Advert specifications for print



## Double page spread:

430 x 270 mm

[436 x 276 mm with 3 mm bleed] No important text within 8 mm from the page edges or central spine (red area).



# Full page:

215 x 270 mm
[221 x 276 mm with 3 mm bleed]
No important text within

8 mm from the page edges (red area).



# 1/2 page:

[no bleed]: 205 x 127.5 mm

### Artwork for print

All artwork should be delivered as Pdf and made to the Press Ready standard in 300dpi, CMYK. 3 mm bleed to be added to the artwork. Please include crop marks for full page and double page adverts.

Other file formats are not accepted, such as word, powerpoint, publisher, gif, jpg.

Please email your artwork to production@scanmagazine.co.uk and cc your account manager.

### Advert specifications for online

Online adverts should be delivered in 3 different sizes:

360x240 pixels 300x200 pixels 268x179 pixels

Acceptable file formats are gif, png and jpg.

Please note that we don't accept svg or html files.

#### **SCAN CLIENT PUBLISHING**

Email: info@scanclientpublishing.com www.scanclientpublishing.com