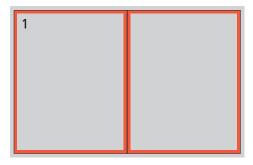

## Double page spread:

430 x 270 mm

[436 x 276 mm with 3 mm bleed] No important text within 8 mm from the page edges or central spine (red area).